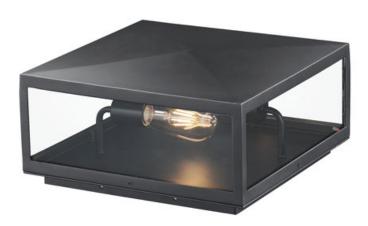

#### PRODUCT DESCRIPTION

An elongated rectangular shaped design that is both minimalist and industrial. Die cast frames of Dark Bronze support Clear glass panels that provide an unobstructed view of the lantern's interior. Customize with your choice of lamps from vintage to tubular.

#### **MEASUREMENTS**

**DIMENSION** : 13" L x 13" W x 6.25" H

HANGING WEIGHT : 7.48 lb

## **LAMPING**

INPUT VOLTAGE : 120V

: 2 x 60W Incandescent E26 Medium, 120W Total BULB

**BULB INCLUDED** : (Not Included)

DIMMABLE : Y

#### **FINISHES OPTION**

Dark Bronze (DBZ)

## **GLASS**

Clear CL

### MATERIAL

Aluminum, Clear glass