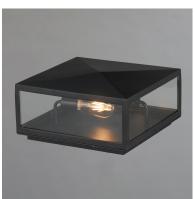

#### PRODUCT DESCRIPTION

An elongated rectangular shaped design that is both minimalist and industrial. Die cast frames of Dark Bronze support Clear glass panels that provide an unobstructed view of the lantern's interior. Customize with your choice of lamps from vintage to tubular.

## **LAMPING**

INPUT VOLTAGE : 120V

: 2 x 60W Incandescent E26 Medium, 120W Total BULB

**BULB INCLUDED** : (Not Included)

DIMMABLE : Y

#### **FINISHES OPTION**

Dark Bronze (DBZ)

## **GLASS**

Clear CL