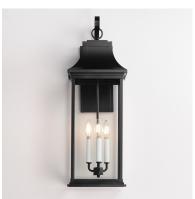

## PRODUCT DESCRIPTION

Inspired by classic coach gas lanterns, the Vicksburg collection features die-cast aluminum construction finished in Black with Clear glass. The candle sleeves are done in a contrasting off-white finish to add dimension to the lantern. Available in numerous sizes and configurations including a handsome pocket wall.

# **MEASUREMENTS**

**DIMENSION** : 9.5" W x 28" H x 10.5" Ext

MAX OAH : 5.5" W x 11.5" H

HANGING WEIGHT : 10.25 lb

### LAMPING

INPUT VOLTAGE : 120V

: 3 x 40W Incandescent E12 Candelabra , 120W **BULB** 

Total

**BULB INCLUDED** : (Not Included)

DIMMABLE : Y LIGHTING\_DIRECTION: Up

## **GLASS**

Clear CL