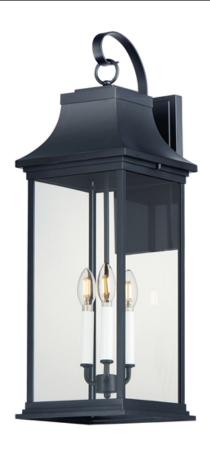

## PRODUCT DESCRIPTION

Inspired by classic coach gas lanterns, the Vicksburg collection features die-cast aluminum construction finished in Black with Clear glass. The candle sleeves are done in a contrasting off-white finish to add dimension to the lantern. Available in numerous sizes and configurations including a handsome pocket wall.

# **MEASUREMENTS**

**DIMENSION** : 9.5" W x 28" H x 10.5" Ext

MAX OAH : 5.5" W x 11.5" H

HANGING WEIGHT : 10.25 lb

### LAMPING

INPUT VOLTAGE : 120V

: 3 x 40W Incandescent E12 Candelabra , 120W **BULB** 

Total

**BULB INCLUDED** : (Not Included)

DIMMABLE : Y LIGHTING\_DIRECTION: Up

## **GLASS**

Clear CL