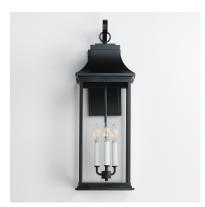

## PRODUCT DESCRIPTION

Inspired by classic coach gas lanterns, the Vicksburg collection features die-cast aluminum construction finished in Black with Clear glass. The candle sleeves are done in a contrasting off-white finish to add dimension to the lantern. Available in numerous sizes and configurations including a handsome pocket wall.

# **MEASUREMENTS**

**DIMENSION** : 9.5" W x 28" H x 10.5" Ext

MAX OAH : 5.5" W x 11.5" H

HANGING WEIGHT : 10.25 lb

### LAMPING

INPUT VOLTAGE : 120V

: 3 x 40W Incandescent E12 Candelabra , 120W **BULB** 

Total

**BULB INCLUDED** : (Not Included)

DIMMABLE : Y LIGHTING\_DIRECTION: Up

## **GLASS**

Clear CL