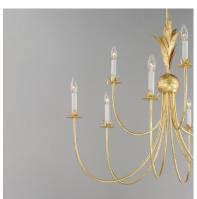

#### PRODUCT DESCRIPTION

Effortlessly elegant, the biophilic design details that adorn this classic chandelier transport you to an oasis indoors. The design, whether brilliantly gilt in Gold Leaf or hand painted in a textured Anthracite finish, exudes a timeless quality that is sure to please. The graceful form of the chandeliers is constructed of slender metal tubes that sprout from a spherical collector at the center and Off-White metal candle covers. Coordinating Wall Sconces, Pendants and Flush Mount feature matching leaf clusters that allow for coordinating applications throughout the home.