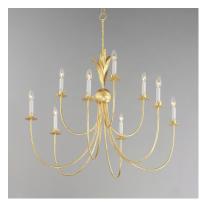

#### PRODUCT DESCRIPTION

Effortlessly elegant, the biophilic design details that adorn this classic chandelier transport you to an oasis indoors. The design, whether brilliantly gilt in Gold Leaf or hand painted in a textured Anthracite finish, exudes a timeless quality that is sure to please. The graceful form of the chandeliers is constructed of slender metal tubes that sprout from a spherical collector at the center and Off-White metal candle covers. Coordinating Wall Sconces, Pendants and Flush Mount feature matching leaf clusters that allow for coordinating applications throughout the home.

# **MEASUREMENTS**

**DIMENSION** : 36" L x 36" W x 28" H

MAX OAH : 70.5" OAH

CANOPY : 5" W x 0.75" H x 5" L

HANGING WEIGHT : 8.8 lb