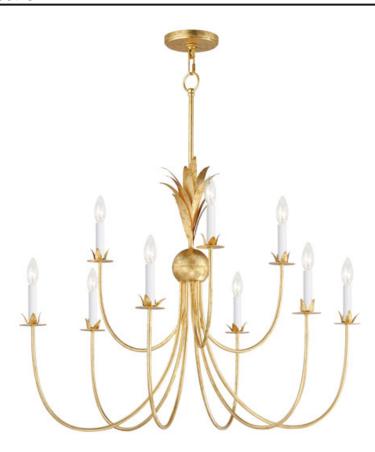

#### PRODUCT DESCRIPTION

Effortlessly elegant, the biophilic design details that adorn this classic chandelier transport you to an oasis indoors. The design, whether brilliantly gilt in Gold Leaf or hand painted in a textured Anthracite finish, exudes a timeless quality that is sure to please. The graceful form of the chandeliers is constructed of slender metal tubes that sprout from a spherical collector at the center and Off-White metal candle covers. Coordinating Wall Sconces, Pendants and Flush Mount feature matching leaf clusters that allow for coordinating applications throughout the home.

# **MEASUREMENTS**

**DIMENSION** : 36" L x 36" W x 28" H

MAX OAH : 70.5" OAH

CANOPY : 5" W x 0.75" H x 5" L

HANGING WEIGHT : 8.8 lb

## LAMPING

INPUT VOLTAGE : 120V

: 9 x 60W Incandescent E12 Candelabra , 540W Total BULB

**BULB INCLUDED** : (Not Included)

DIMMABLE : Y