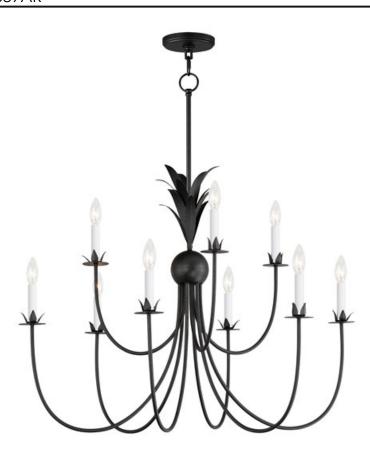

## PRODUCT DESCRIPTION

Effortlessly elegant, the biophilic design details that adorn this classic chandelier transport you to an oasis indoors. The design, whether brilliantly gilt in Gold Leaf or hand painted in a textured Anthracite finish, exudes a timeless quality that is sure to please. The graceful form of the chandeliers is constructed of slender metal tubes that sprout from a spherical collector at the center and Off-White metal candle covers. Coordinating Wall Sconces, Pendants and Flush Mount feature matching leaf clusters that allow for coordinating applications throughout the home.

# **MEASUREMENTS**

**DIMENSION** : 36" L x 36" W x 28" H

MAX OAH : 70.5" OAH

CANOPY : 5" W x 0.75" H x 5" L

HANGING WEIGHT : 8.8 lb

### LAMPING

INPUT VOLTAGE : 120V

: 9 x 60W Incandescent E12 Candelabra , 540W Total **BULB** 

**BULB INCLUDED** : (Not Included)

DIMMABLE : Y