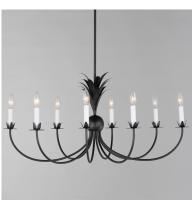

## **PRODUCT DESCRIPTION**

Effortlessly elegant, the biophilic design details that adorn this classic chandelier transport you to an oasis indoors. The design, whether brilliantly gilt in Gold Leaf or hand painted in a textured Anthracite finish, exudes a timeless quality that is sure to please. The graceful form of the chandeliers is constructed of slender metal tubes that sprout from a spherical collector at the center and Off-White metal candle covers. Coordinating Wall Sconces, Pendants and Flush Mount feature matching leaf clusters that allow for coordinating applications throughout the home.