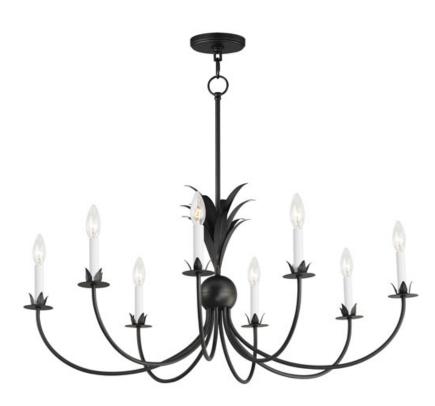

## **PRODUCT DESCRIPTION**

Effortlessly elegant, the biophilic design details that adorn this classic chandelier transport you to an oasis indoors. The design, whether brilliantly gilt in Gold Leaf or hand painted in a textured Anthracite finish, exudes a timeless quality that is sure to please. The graceful form of the chandeliers is constructed of slender metal tubes that sprout from a spherical collector at the center and Off-White metal candle covers. Coordinating Wall Sconces, Pendants and Flush Mount feature matching leaf clusters that allow for coordinating applications throughout the home.

# **MEASUREMENTS**

DIMENSION : 36" L x 36" W x 17.5" H

MAX OAH : 60.5" OAH

CANOPY : 5" W x 0.75" H x 5" L

HANGING WEIGHT : 8 lb