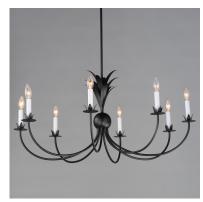

## **PRODUCT DESCRIPTION**

Effortlessly elegant, the biophilic design details that adorn this classic chandelier transport you to an oasis indoors. The design, whether brilliantly gilt in Gold Leaf or hand painted in a textured Anthracite finish, exudes a timeless quality that is sure to please. The graceful form of the chandeliers is constructed of slender metal tubes that sprout from a spherical collector at the center and Off-White metal candle covers. Coordinating Wall Sconces, Pendants and Flush Mount feature matching leaf clusters that allow for coordinating applications throughout the home.