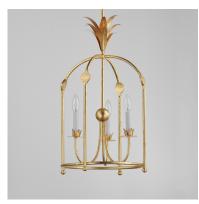

## **PRODUCT DESCRIPTION**

Effortlessly elegant, the biophilic design details that adorn this classic chandelier transport you to an oasis indoors. The design, whether brilliantly gilt in Gold Leaf or hand painted in a textured Anthracite finish, exudes a timeless quality that is sure to please. The graceful form of the chandeliers is constructed of slender metal tubes that sprout from a spherical collector at the center and Off-White metal candle covers. Coordinating Wall Sconces, Pendants and Flush Mount feature matching leaf clusters that allow for coordinating applications throughout the home.

# **MEASUREMENTS**

DIMENSION : 15" L x 15" W x 26.5" H

MAX OAH : 73.25" OAH

CANOPY : 5" W x 0.75" H x 5" L

HANGING WEIGHT : 7.3 lb

## **LAMPING**

INPUT VOLTAGE : 120V

**BULB** : 3 x 60W Incandescent E12 Candelabra, 180W Total

**BULB INCLUDED** : (Not Included)

DIMMABLE : Y