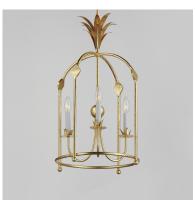

## **PRODUCT DESCRIPTION**

Effortlessly elegant, the biophilic design details that adorn this classic chandelier transport you to an oasis indoors. The design, whether brilliantly gilt in Gold Leaf or hand painted in a textured Anthracite finish, exudes a timeless quality that is sure to please. The graceful form of the chandeliers is constructed of slender metal tubes that sprout from a spherical collector at the center and Off-White metal candle covers. Coordinating Wall Sconces, Pendants and Flush Mount feature matching leaf clusters that allow for coordinating applications throughout the home.

# **MEASUREMENTS**

DIMENSION : 15" L x 15" W x 26.5" H

MAX OAH : 73.25" OAH

CANOPY : 5" W x 0.75" H x 5" L

HANGING WEIGHT : 7.3 lb

## **LAMPING**

INPUT VOLTAGE : 120V

**BULB** : 3 x 60W Incandescent E12 Candelabra, 180W Total

**BULB INCLUDED** : (Not Included)

DIMMABLE : Y