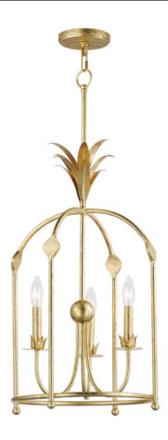

## **PRODUCT DESCRIPTION**

Effortlessly elegant, the biophilic design details that adorn this classic chandelier transport you to an oasis indoors. The design, whether brilliantly gilt in Gold Leaf or hand painted in a textured Anthracite finish, exudes a timeless quality that is sure to please. The graceful form of the chandeliers is constructed of slender metal tubes that sprout from a spherical collector at the center and Off-White metal candle covers. Coordinating Wall Sconces, Pendants and Flush Mount feature matching leaf clusters that allow for coordinating applications throughout the home.

# **MEASUREMENTS**

DIMENSION : 15" L x 15" W x 26.5" H

MAX OAH : 73.25" OAH

CANOPY : 5" W x 0.75" H x 5" L

HANGING WEIGHT : 7.3 lb

## **LAMPING**

INPUT VOLTAGE : 120V

**BULB** : 3 x 60W Incandescent E12 Candelabra, 180W Total

**BULB INCLUDED** : (Not Included)

DIMMABLE : Y