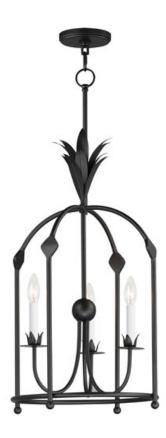

## PRODUCT DESCRIPTION

Effortlessly elegant, the biophilic design details that adom this classic chandelier transport you to an oasis indoors. The design, whether brilliantly gilt in Gold Leaf or hand painted in a textured Anthracite finish, exudes a timeless quality that is sure to please. The graceful form of the chandeliers is constructed of slender metal tubes that sprout from a spherical collector at the center and Off-White metal candle covers. Coordinating Wall Sconces, Pendants and Flush Mount feature matching leaf clusters that allow for coordinating applications throughout the home.

# MATERIAL

Steel