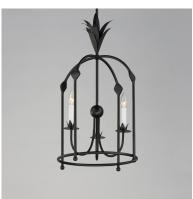

## PRODUCT DESCRIPTION

Effortlessly elegant, the biophilic design details that adom this classic chandelier transport you to an oasis indoors. The design, whether brilliantly gilt in Gold Leaf or hand painted in a textured Anthracite finish, exudes a timeless quality that is sure to please. The graceful form of the chandeliers is constructed of slender metal tubes that sprout from a spherical collector at the center and Off-White metal candle covers. Coordinating Wall Sconces, Pendants and Flush Mount feature matching leaf clusters that allow for coordinating applications throughout the home.

# MATERIAL

Steel