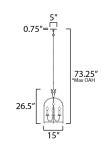

\*max overall height

# **MEASUREMENTS**

DIMENSION : 15" L x 15" W x 26.5" H

MAX OAH : 73.25" OAH

CANOPY : 5" W x 0.75" H x 5" L

HANGING WEIGHT : 7.3 lb