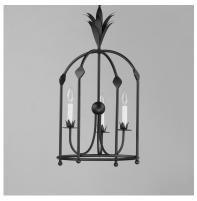

## PRODUCT DESCRIPTION

Effortlessly elegant, the biophilic design details that adom this classic chandelier transport you to an oasis indoors. The design, whether brilliantly gilt in Gold Leaf or hand painted in a textured Anthracite finish, exudes a timeless quality that is sure to please. The graceful form of the chandeliers is constructed of slender metal tubes that sprout from a spherical collector at the center and Off-White metal candle covers. Coordinating Wall Sconces, Pendants and Flush Mount feature matching leaf clusters that allow for coordinating applications throughout the home.

# MATERIAL

Steel