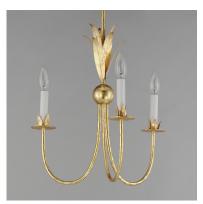

## **PRODUCT DESCRIPTION**

Effortlessly elegant, the biophilic design details that adorn this classic chandelier transport you to an oasis indoors. The design, whether brilliantly gilt in Gold Leaf or hand painted in a textured Anthracite finish, exudes a timeless quality that is sure to please. The graceful form of the chandeliers is constructed of slender metal tubes that sprout from a spherical collector at the center and Off-White metal candle covers. Coordinating Wall Sconces, Pendants and Flush Mount feature matching leaf clusters that allow for coordinating applications throughout the home.

#### **FINISHES OPTION**