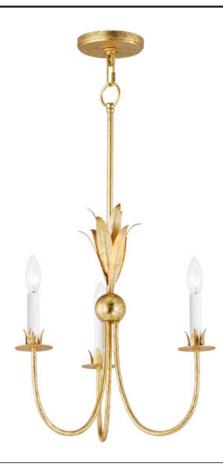

## **PRODUCT DESCRIPTION**

Effortlessly elegant, the biophilic design details that adorn this classic chandelier transport you to an oasis indoors. The design, whether brilliantly gilt in Gold Leaf or hand painted in a textured Anthracite finish, exudes a timeless quality that is sure to please. The graceful form of the chandeliers is constructed of slender metal tubes that sprout from a spherical collector at the center and Off-White metal candle covers. Coordinating Wall Sconces, Pendants and Flush Mount feature matching leaf clusters that allow for coordinating applications throughout the home.

# MATERIAL

Steel