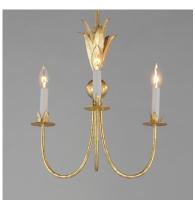

## **PRODUCT DESCRIPTION**

Effortlessly elegant, the biophilic design details that adorn this classic chandelier transport you to an oasis indoors. The design, whether brilliantly gilt in Gold Leaf or hand painted in a textured Anthracite finish, exudes a timeless quality that is sure to please. The graceful form of the chandeliers is constructed of slender metal tubes that sprout from a spherical collector at the center and Off-White metal candle covers. Coordinating Wall Sconces, Pendants and Flush Mount feature matching leaf clusters that allow for coordinating applications throughout the home.

#### **FINISHES OPTION**