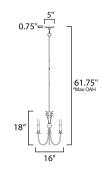

\*max overall height

# **MEASUREMENTS**

DIMENSION : 16" L x 16" W x 18" H

MAX OAH : 61.75" OAH

CANOPY : 5" W x 0.75" H x 5" L

HANGING WEIGHT : 3.96 lb