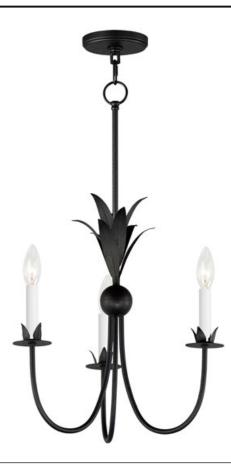

## **PRODUCT DESCRIPTION**

Effortlessly elegant, the biophilic design details that adorn this classic chandelier transport you to an oasis indoors. The design, whether brilliantly gilt in Gold Leaf or hand painted in a textured Anthracite finish, exudes a timeless quality that is sure to please. The graceful form of the chandeliers is constructed of slender metal tubes that sprout from a spherical collector at the center and Off-White metal candle covers. Coordinating Wall Sconces, Pendants and Flush Mount feature matching leaf clusters that allow for coordinating applications throughout the home.