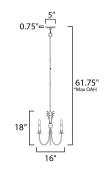

# **MEASUREMENTS**

DIMENSION : 16" L x 16" W x 18" H

MAX OAH : 61.75" OAH

CANOPY : 5" W x 0.75" H x 5" L

HANGING WEIGHT : 3.96 lb