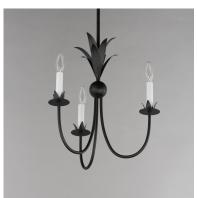

## **PRODUCT DESCRIPTION**

Effortlessly elegant, the biophilic design details that adorn this classic chandelier transport you to an oasis indoors. The design, whether brilliantly gilt in Gold Leaf or hand painted in a textured Anthracite finish, exudes a timeless quality that is sure to please. The graceful form of the chandeliers is constructed of slender metal tubes that sprout from a spherical collector at the center and Off-White metal candle covers. Coordinating Wall Sconces, Pendants and Flush Mount feature matching leaf clusters that allow for coordinating applications throughout the home.