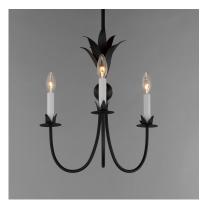

## **PRODUCT DESCRIPTION**

Effortlessly elegant, the biophilic design details that adorn this classic chandelier transport you to an oasis indoors. The design, whether brilliantly gilt in Gold Leaf or hand painted in a textured Anthracite finish, exudes a timeless quality that is sure to please. The graceful form of the chandeliers is constructed of slender metal tubes that sprout from a spherical collector at the center and Off-White metal candle covers. Coordinating Wall Sconces, Pendants and Flush Mount feature matching leaf clusters that allow for coordinating applications throughout the home.