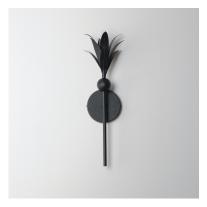

## **PRODUCT DESCRIPTION**

Effortlessly elegant, the biophilic design details that adorn this classic chandelier transport you to an oasis indoors. The design, whether brilliantly gilt in Gold Leaf or hand painted in a textured Anthracite finish, exudes a timeless quality that is sure to please. The graceful form of the chandeliers is constructed of slender metal tubes that sprout from a spherical collector at the center and Off-White metal candle covers. Coordinating Wall Sconces, Pendants and Flush Mount feature matching leaf clusters that allow for coordinating applications throughout the home.