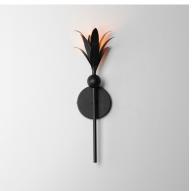

## **PRODUCT DESCRIPTION**

Effortlessly elegant, the biophilic design details that adorn this classic chandelier transport you to an oasis indoors. The design, whether brilliantly gilt in Gold Leaf or hand painted in a textured Anthracite finish, exudes a timeless quality that is sure to please. The graceful form of the chandeliers is constructed of slender metal tubes that sprout from a spherical collector at the center and Off-White metal candle covers. Coordinating Wall Sconces, Pendants and Flush Mount feature matching leaf clusters that allow for coordinating applications throughout the home.

## LAMPING

INPUT VOLTAGE : 120V

: 1 x 60W Incandescent E12 Candelabra, 60W **BULB** 

Total

**BULB INCLUDED** : (Not Included)

DIMMABLE : Y LIGHTING\_DIRECTION: Up