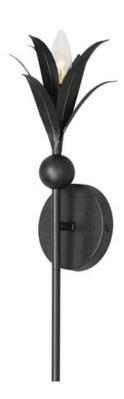

## **PRODUCT DESCRIPTION**

Effortlessly elegant, the biophilic design details that adorn this classic chandelier transport you to an oasis indoors. The design, whether brilliantly gilt in Gold Leaf or hand painted in a textured Anthracite finish, exudes a timeless quality that is sure to please. The graceful form of the chandeliers is constructed of slender metal tubes that sprout from a spherical collector at the center and Off-White metal candle covers. Coordinating Wall Sconces, Pendants and Flush Mount feature matching leaf clusters that allow for coordinating applications throughout the home.

#### **MEASUREMENTS**

DIMENSION : 4.75" W x 18.75" H x 4" Ext

MAX OAH : 4.75" W x 4.75" H

HANGING WEIGHT : 1.1 lb

## LAMPING

INPUT VOLTAGE : 120V

: 1 x 60W Incandescent E12 Candelabra, 60W **BULB** 

Total

**BULB INCLUDED** : (Not Included)

DIMMABLE : Y LIGHTING\_DIRECTION: Up

# MATERIAL

Steel