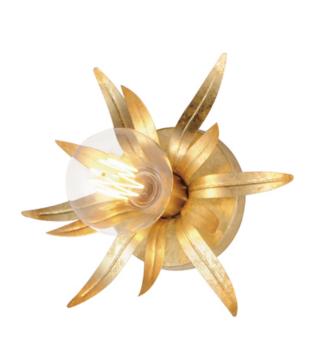

#### **PRODUCT DESCRIPTION**

Effortlessly elegant, the biophilic design details that adorn this classic chandelier transport you to an oasis indoors. The design, whether brilliantly gilt in Gold Leaf or hand painted in a textured Anthracite finish, exudes a timeless quality that is sure to please. The graceful form of the chandeliers is constructed of slender metal tubes that sprout from a spherical collector at the center and Off-White metal candle covers. Coordinating Wall Sconces, Pendants and Flush Mount feature matching leaf clusters that allow for coordinating applications throughout the home.