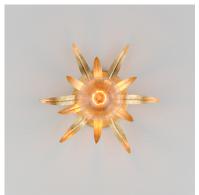

#### **PRODUCT DESCRIPTION**

Effortlessly elegant, the biophilic design details that adorn this classic chandelier transport you to an oasis indoors. The design, whether brilliantly gilt in Gold Leaf or hand painted in a textured Anthracite finish, exudes a timeless quality that is sure to please. The graceful form of the chandeliers is constructed of slender metal tubes that sprout from a spherical collector at the center and Off-White metal candle covers. Coordinating Wall Sconces, Pendants and Flush Mount feature matching leaf clusters that allow for coordinating applications throughout the home.

#### **FINISHES OPTION**