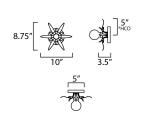

# **MEASUREMENTS**

DIMENSION : 10" W x 8.75" H x 3.5" Ext

MAX OAH : 5" W x 5" H HANGING WEIGHT : 1.056 lb

LAMPING

INPUT VOLTAGE : 120V

**BULB** : 1 x 60W Incandescent E26 Medium, 60W Total

**BULB INCLUDED** : (Not Included)

DIMMABLE : Y LIGHTING\_DIRECTION: Omni