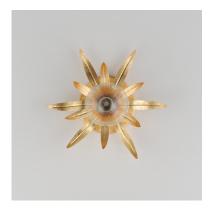

#### **PRODUCT DESCRIPTION**

Effortlessly elegant, the biophilic design details that adorn this classic chandelier transport you to an oasis indoors. The design, whether brilliantly gilt in Gold Leaf or hand painted in a textured Anthracite finish, exudes a timeless quality that is sure to please. The graceful form of the chandeliers is constructed of slender metal tubes that sprout from a spherical collector at the center and Off-White metal candle covers. Coordinating Wall Sconces, Pendants and Flush Mount feature matching leaf clusters that allow for coordinating applications throughout the home.

#### **FINISHES OPTION**