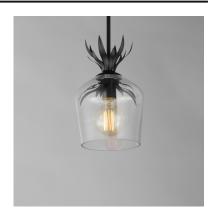

# PRODUCT DESCRIPTION

Effortlessly elegant, the biophilic design details that adorn this classic chandelier transport you to an oasis indoors. The design, whether brilliantly gilt in Gold Leaf or hand painted in a textured Anthracite finish, exudes a timeless quality that is sure to please. The graceful form of the chandeliers is constructed of slender metal tubes that sprout from a spherical collector at the center and Off-White metal candle covers. Coordinating Wall Sconces, Pendants and Flush Mount feature matching leaf clusters that allow for coordinating applications throughout the home.