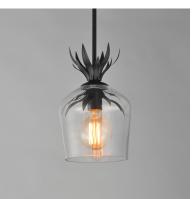

# PRODUCT DESCRIPTION

Effortlessly elegant, the biophilic design details that adorn this classic chandelier transport you to an oasis indoors. The design, whether brilliantly gilt in Gold Leaf or hand painted in a textured Anthracite finish, exudes a timeless quality that is sure to please. The graceful form of the chandeliers is constructed of slender metal tubes that sprout from a spherical collector at the center and Off-White metal candle covers. Coordinating Wall Sconces, Pendants and Flush Mount feature matching leaf clusters that allow for coordinating applications throughout the home.