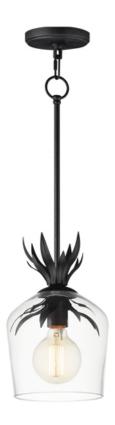

# PRODUCT DESCRIPTION

Effortlessly elegant, the biophilic design details that adorn this classic chandelier transport you to an oasis indoors. The design, whether brilliantly gilt in Gold Leaf or hand painted in a textured Anthracite finish, exudes a timeless quality that is sure to please. The graceful form of the chandeliers is constructed of slender metal tubes that sprout from a spherical collector at the center and Off-White metal candle covers. Coordinating Wall Sconces, Pendants and Flush Mount feature matching leaf clusters that allow for coordinating applications throughout the home.

# **MEASUREMENTS**

DIMENSION : 7.75" L x 7.75" W x 12" H

MAX OAH : 56" OAH

CANOPY : 6" W x 0.75" H x 6" L

HANGING WEIGHT : 3.036 lb