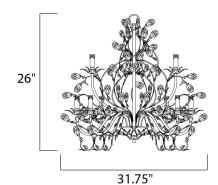

# **MEASUREMENTS**

DIMENSION : 29" L x 29" W x 26" H

MAX OAH : 100" OAH HANGING WEIGHT : 19.1 lb