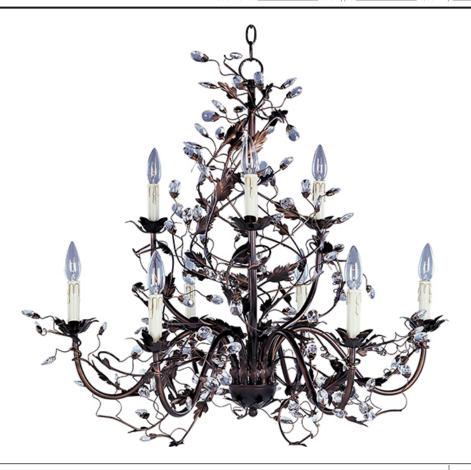

## PRODUCT DESCRIPTION

One of our most popular collections, Elegante combines lighting with decorating. Delicate leaves and crystals top the wrap-around vines. Offered in Etruscan Gold or Oil Rubbed Bronze.

# LAMPING

INPUT VOLTAGE : 120V

BULB : 9 x 60W Incandescent E12 Candelabra , 540W Total

BULB INCLUDED : (Not Included)

DIMMABLE : Yes