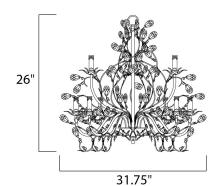

#### **MEASUREMENTS**

DIMENSION : 29" L x 29" W x 26" H

MAX OAH : 100" OAH : 19.1 lb HANGING WEIGHT