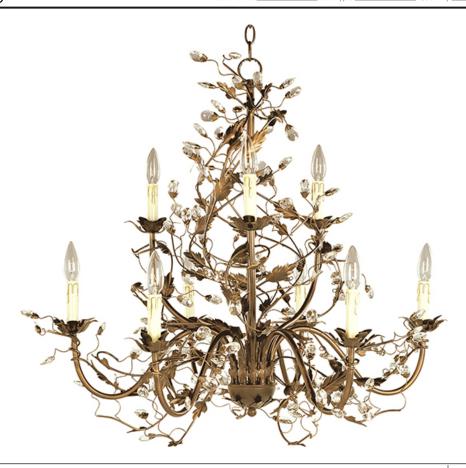

## PRODUCT DESCRIPTION

One of our most popular collections, Elegante combines lighting with decorating. Delicate leaves and crystals top the wrap-around vines. Offered in Etruscan Gold or Oil Rubbed Bronze.

#### **MEASUREMENTS**

DIMENSION : 29" L x 29" W x 26" H

MAX OAH : 100" OAH : 19.1 lb HANGING WEIGHT

## LAMPING

INPUT VOLTAGE : 120V

BULB : 9 x 60W Incandescent E12 Candelabra , 540W Total

BULB INCLUDED : (Not Included)

DIMMABLE : Yes