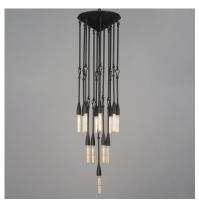

### PRODUCT DESCRIPTION

Simple with rustic elements, elongated rods are tiered with a forged iron hook and loop detail in multiple configurations. The fixtures' textured Anthracite finish enhances the artistry of the forged iron construction. Available in multi-pendant configurations as well as a single pendant and sconce. Use tubular filament lamps to accentuate the verticality of the design.