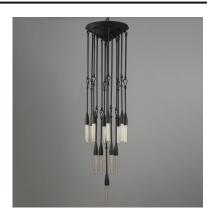

### PRODUCT DESCRIPTION

Simple with rustic elements, elongated rods are tiered with a forged iron hook and loop detail in multiple configurations. The fixtures' textured Anthracite finish enhances the artistry of the forged iron construction. Available in multi-pendant configurations as well as a single pendant and sconce. Use tubular filament lamps to accentuate the verticality of the design.