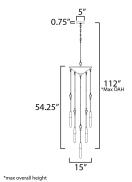

### **MEASUREMENTS**

DIMENSION : 15" L x 15" W x 54.25" H

MAX OAH : 112" OAH

CANOPY : 5" W x 0.75" H x 5" L

HANGING WEIGHT : 18.3 lb