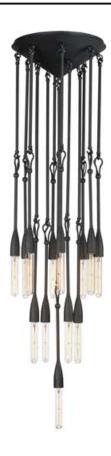

### PRODUCT DESCRIPTION

Simple with rustic elements, elongated rods are tiered with a forged iron hook and loop detail in multiple configurations. The fixtures' textured Anthracite finish enhances the artistry of the forged iron construction. Available in multi-pendant configurations as well as a single pendant and sconce. Use tubular filament lamps to accentuate the verticality of the design.