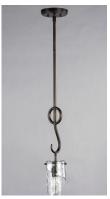

## PRODUCT DESCRIPTION

Forged arms finished in Chestnut Bronze are suspended in a mobile-like fashion to create an interesting work of art. Suspended from the hook at each end are beautiful hand formed Clear piastra-styled glass which adds elegance to this bold design.

### **FINISHES OPTION**

Chestnut Bronze (CHB)