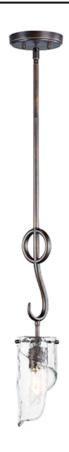

## PRODUCT DESCRIPTION

Forged arms finished in Chestnut Bronze are suspended in a mobile-like fashion to create an interesting work of art. Suspended from the hook at each end are beautiful hand formed Clear piastra-styled glass which adds elegance to this bold design.

### **MEASUREMENTS**

DIMENSION : 5.25" L x 5.25" W x 22" H

MAX OAH : 67" OAH

CANOPY : 6" W x 1" H x 6" L

HANGING WEIGHT : 5.95242 lb