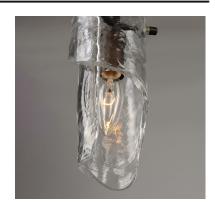

## PRODUCT DESCRIPTION

Forged arms finished in Chestnut Bronze are suspended in a mobile-like fashion to create an interesting work of art. Suspended from the hook at each end are beautiful hand formed Clear piastra-styled glass which adds elegance to this bold design.

### **GLASS**

Clear CL