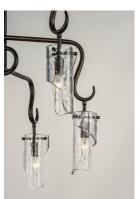

### PRODUCT DESCRIPTION

Forged arms finished in Chestnut Bronze are suspended in a mobile-like fashion to create an interesting work of art. Suspended from the hook at each end are beautiful hand formed Clear piastra-styled glass which adds elegance to this bold design.

### Clear CL