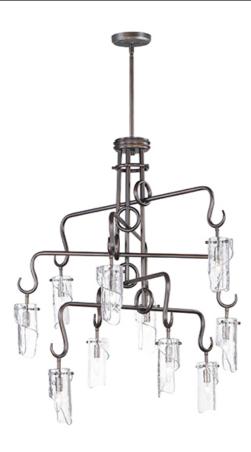

### PRODUCT DESCRIPTION

Forged arms finished in Chestnut Bronze are suspended in a mobile-like fashion to create an interesting work of art. Suspended from the hook at each end are beautiful hand formed Clear piastra-styled glass which adds elegance to this bold design.

### **MEASUREMENTS**

DIMENSION : 33.25" L x 33.25" W x 42.25" H

MAX OAH : 87.25" OAH CANOPY : 6" W x 1" H x 6" L HANGING WEIGHT : 25.15448 lb

## MATERIAL

Steel, Glass