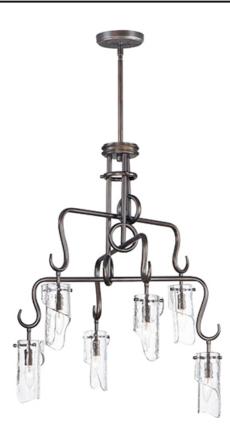

## PRODUCT DESCRIPTION

Forged arms finished in Chestnut Bronze are suspended in a mobile-like fashion to create an interesting work of art. Suspended from the hook at each end are beautiful hand formed Clear piastra-styled glass which adds elegance to this bold design.

### **MEASUREMENTS**

DIMENSION : 26.75" L x 26.75" W x 34.5" H

MAX OAH : 80" OAH

CANOPY : 6" W x 1" H x 6" L HANGING WEIGHT : 19.35638 lb

# LAMPING

INPUT VOLTAGE : 120V

BULB : 6 x 60W Incandescent E12 Candelabra , 360W Total

BULB INCLUDED : (Not Included)

DIMMABLE : Yes

### GLASS

Clear CL

### MATERIAL

Steel, Glass