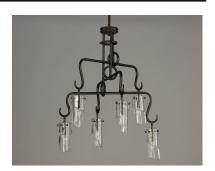

## PRODUCT DESCRIPTION

Forged arms finished in Chestnut Bronze are suspended in a mobile-like fashion to create an interesting work of art. Suspended from the hook at each end are beautiful hand formed Clear piastra-styled glass which adds elegance to this bold design.

### GLASS

Clear CL

### MATERIAL

Steel, Glass