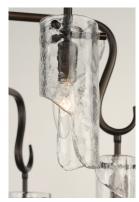

## PRODUCT DESCRIPTION

Forged arms finished in Chestnut Bronze are suspended in a mobile-like fashion to create an interesting work of art. Suspended from the hook at each end are beautiful hand formed Clear piastra-styled glass which adds elegance to this bold design.

### GLASS

Clear CL