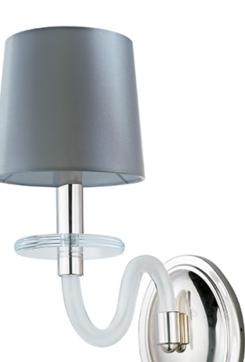

## **PRODUCT DESCRIPTION**

This collection features an updated approach to a classic design. An all blown glass body with Polished Nickel accents creates a light and airy feel. You have a choice of Clear, Frost or Cognac glass with coordinated shades, which are included.

## **FINISHES OPTION**

Polished Nickel (PN)

GLASS Frosted FT

MATERIAL Glass, Steel

RATINGS Dry Location