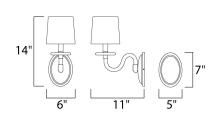

## MEASUREMENTS

DIMENSION

MAX OAH

: 5" W x 7" H HANGING WEIGHT : 1.76 lb

LAMPING INPUT VOLTAGE

BULB BULB INCLUDED DIMMABLE

: 6" W x 14" H x 11" Ext

:120V : 1 x 40W Incandescent E12 Candelabra , 40W Total : (Not Included) : Yes