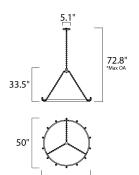

Job Name:







## PRODUCT DESCRIPTION

\*max overall height

As stately as its name, these heavy weight rings finished in Black support cast Natural Aged Brass sockets. Handmade round ring chain is used that adds to the authenticity of this antique reproduction.



# MEASUREMENTS

DIMENSION : 50" L x 50" W x 33.5" H

HANGING WEIGHT : 15.34 lb

#### **LAMPING**

INPUT VOLTAGE : 120V

BULB : 14 x 6W LED E26 Medium , 84W Total

BULB INCLUDED : (Included)
DIMMABLE : Yes

DIMMABLE : Yes COLOR\_TEMP : 2200K

#### **FINISHES OPTION**

Black / Natural Aged Brass (BKNAB)

## MATERIAL

Steel, Brass

### RATINGS

cULus Dry Location



#### **ADDITIONAL**

ADJUSTABLE
OPERATING TEMPERATURE:
-20°C (-4°F), 40°C (104°F)

Always consult a qualified electrician before installing any lighting product.



WESTERN DISTRIBUTION CENTER (HEADQUARTER)
253 NORTH VINELAND AVE I CITY OF INDUSTRY, CA 91746

101 GARDNER PARK | PEACHTREE CITY, GA 30269

P. 626.956.4200 | F. 626.956.4225 | maximlighting.com