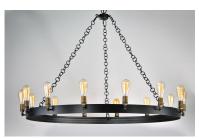

## PRODUCT DESCRIPTION

\*max overall height

As stately as its name, these heavy weight rings finished in Black support cast Natural Aged Brass sockets. Handmade round ring chain is used that adds to the authenticity of this antique reproduction.

# MEASUREMENTS

DIMENSION : 50" L x 50" W x 33.5" H

HANGING WEIGHT : 15.34 lb