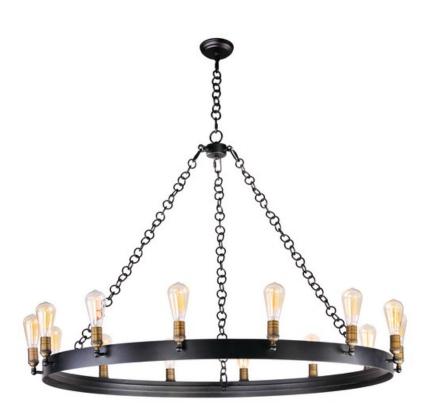

## PRODUCT DESCRIPTION

\*max overall height

As stately as its name, these heavy weight rings finished in Black support cast Natural Aged Brass sockets. Handmade round ring chain is used that adds to the authenticity of this antique reproduction.

# MEASUREMENTS

DIMENSION : 50" L x 50" W x 33.5" H

HANGING WEIGHT : 15.34 lb