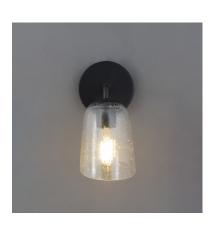

# PRODUCT DESCRIPTION

The Keppe Collection brings stylish modern industrial design to your space with its thick blown glass shades featuring an eye-catching bubble pattern. Finished in Matte Black, the sleek frame includes adjustable swivels, allowing you to position the light in various directions for optimal functionality. The collection includes two versatile wall sconces: a single sconce that can be installed facing up or down, and a swing-arm sconce with an integrated switch, combining practicality with bold design.

## **MEASUREMENTS**

DIMENSION : 5.25" W x 11" H x 7" Ext

MAX OAH : 5" W x 5" H HANGING WEIGHT : 2.64 lb

## GLASS

Stone Seeded SS

#### MATERIAL

Recycled Glass + Steel