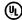

# PRODUCT DESCRIPTION

The Keppe Collection brings stylish modern industrial design to your space with its thick blown glass shades featuring an eye-catching bubble pattern. Finished in Matte Black, the sleek frame includes adjustable swivels, allowing you to position the light in various directions for optimal functionality. The collection includes two versatile wall sconces: a single sconce that can be installed facing up or down, and a swing-arm sconce with an integrated switch, combining practicality with bold design.

## **MEASUREMENTS**

DIMENSION : 5.25" W x 11" H x 7" Ext

MAX OAH : 5" W x 5" H HANGING WEIGHT : 2.64 lb

#### **FINISHES OPTION**

Dark Bronze (DBZ)

## GLASS

Stone Seeded SS

#### MATERIAL

Recycled Glass + Steel