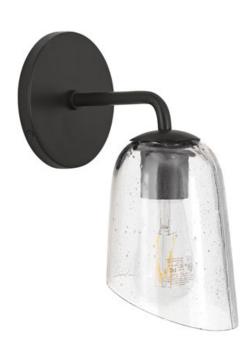

# PRODUCT DESCRIPTION

The Keppe Collection brings stylish modern industrial design to your space with its thick blown glass shades featuring an eye-catching bubble pattern. Finished in Matte Black, the sleek frame includes adjustable swivels, allowing you to position the light in various directions for optimal functionality. The collection includes two versatile wall sconces: a single sconce that can be installed facing up or down, and a swing-arm sconce with an integrated switch, combining practicality with bold design.

## **MEASUREMENTS**

DIMENSION : 5.25" W x 11" H x 7" Ext

MAX OAH : 5" W x 5" H HANGING WEIGHT : 2.64 lb

## GLASS

Stone Seeded SS

#### MATERIAL

Recycled Glass + Steel