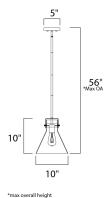

## **MEASUREMENTS**

DIMENSION : 10" L x 10" W x 56" H

MAX OAH : 56" OAH

CANOPY : 5" W x 1" H x 5" L

HANGING WEIGHT : 4.84 lb