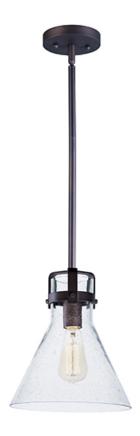

## **PRODUCT DESCRIPTION**

This nautical-inspired collection features Clear Seedy glass cones suspended by a yoke frame. The clear glass offers abundant lighting and compliments the styling of the fixture. Make it a more industrial look by adding filament E26 light bulbs.