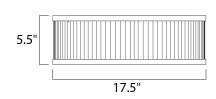

## **MEASUREMENTS**

DIMENSION : 17.5" L x 17.5" W x 5.5" H **CANOPY** : 13.75" W x 1" H x 13.75" L

HANGING WEIGHT : 15.8 lb

LAMPING

INPUT VOLTAGE : 120V

: 4 x 60W Incandescent E26 Medium, 240W Total

BULB INCLUDED : (Not Included)