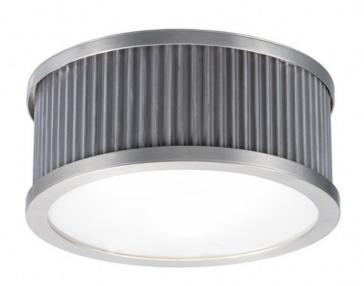

### PRODUCT DESCRIPTION

Ribbed metalwork is framed in drum or square formed options available in both ceiling mounts and pendants. The two-tone finish of Oil Rubbed Bronze with Burnished Brass frame offers classic styling while Weathered Zinc with Matte Satin Nickel offers a more country elegant option. The incandescent lighting is softly diffused through a frosted glass diffuser.

#### **FINISHES OPTION**

Weathered Zinc / Satin Nickel (WZSN)

### MATERIAL

Steel