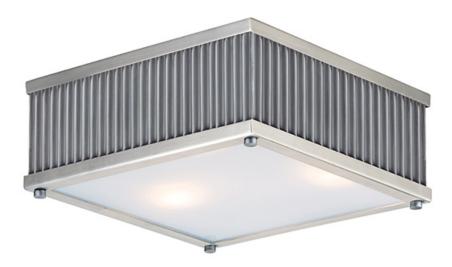

# PRODUCT DESCRIPTION

Ribbed metalwork is framed in drum or square formed options available in both ceiling mounts and pendants. The two-tone finish of Oil Rubbed Bronze with Burnished Brass frame offers classic styling while Weathered Zinc with Matte Satin Nickel offers a more country elegant option. The incandescent lighting is softly diffused through a frosted glass diffuser.

# **FINISHES OPTION**

Weathered Zinc / Satin Nickel (WZSN)

# MATERIAL

Steel