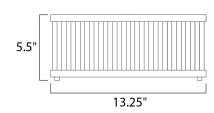

# **MEASUREMENTS**

DIMENSION : 13.25" L x 13.25" W x 5.5" H
CANOPY : 9.75" W x 1" H x 9.75" L

HANGING WEIGHT : 10.56 lb

LAMPING

INPUT VOLTAGE : 120V

BULB : 3 x 60W Incandescent E26 Medium, 180W Total

BULB INCLUDED : (Not Included)