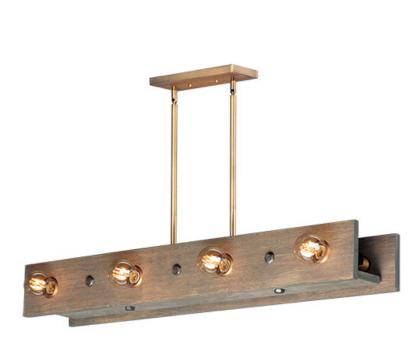

## PRODUCT DESCRIPTION

Planks of natural wood are distressed by hand and finished in Weathered Wood with Antique Brass accents, to create a rustic reclaimed look. Lacquered raw metal hex nuts provide an additional decorative element. The overall design can be changed by your choice of bulb which makes the collection very versatile.

#### **FINISHES OPTION**

Weathered Wood / Antique Brass (WWDAB)

## MATERIAL

Wood, Steel