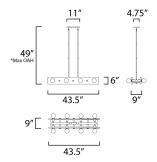

\*max overall height

# MEASUREMENTS

DIMENSION : 43.5" L x 9" W x 6" H

CANOPY : 11" W x 0.75" H x 4.75" L

HANGING WEIGHT : 25.3 lb