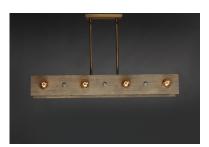

## PRODUCT DESCRIPTION

Planks of natural wood are distressed by hand and finished in Weathered Wood with Antique Brass accents, to create a rustic reclaimed look. Lacquered raw metal hex nuts provide an additional decorative element. The overall design can be changed by your choice of bulb which makes the collection very versatile.

#### **FINISHES OPTION**

Weathered Wood / Antique Brass (WWDAB)

## MATERIAL

Wood, Steel