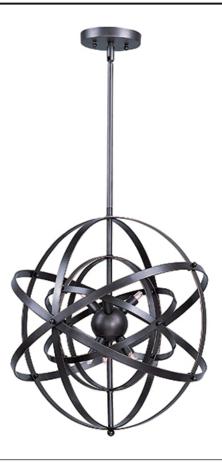

### PRODUCT DESCRIPTION

Sputnik collection's intersecting rings of Polished Chrome create a satellite of light. The interior cluster supports the included xenon lamps that allow for excellent room illumination.