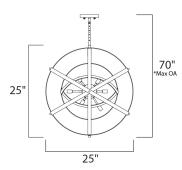

\*max overall height

## **MEASUREMENTS**

DIMENSION : 25" W x 25" H
MAX OAH : 70" OAH
HANGING WEIGHT : 14.84 lb