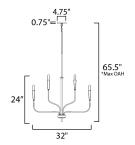

### **MEASUREMENTS**

DIMENSION : 32" L x 32" W x 24" H

MAX OAH : 80" OAH

CANOPY : 4.75" W x 0.75" H x 4.75" L

HANGING WEIGHT : 6.65 lb

LAMPING

INPUT VOLTAGE : 120V

BULB : 9 x 60W Incandescent E12 Candelabra, 540W Total