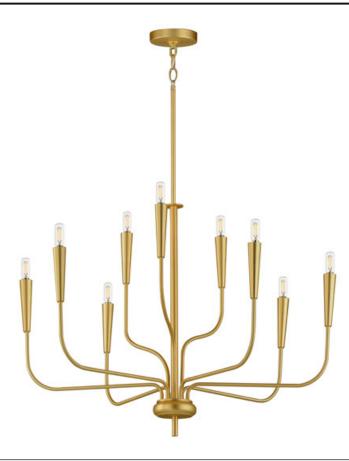

## PRODUCT DESCRIPTION

A simple candle style chandelier is given a modern edge with tall tapered candle covers that sit at the ends of curved arms without a bobeche beneath them. Available in Satin Brass or Matte Black, the collection compliments many architectural interiors and allows for creative styling through the selection of lamp type. Pair with our T6 lamp for more modern, industrial flair or classic candelabra for a clean, transitional look. This series provides a convenient new take on the candle chandelier with subtle and unique design details.