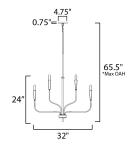

### **MEASUREMENTS**

DIMENSION : 32" L x 32" W x 24" H

MAX OAH : 80" OAH

CANOPY : 4.75" W x 0.75" H x 4.75" L

HANGING WEIGHT : 6.65 lb