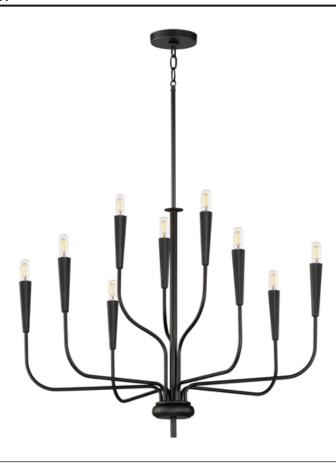

### PRODUCT DESCRIPTION

A simple candle style chandelier is given a modern edge with tall tapered candle covers that sit at the ends of curved arms without a bobeche beneath them. Available in Satin Brass or Matte Black, the collection compliments many architectural interiors and allows for creative styling through the selection of lamp type. Pair with our T6 lamp for more modern, industrial flair or classic candelabra for a clean, transitional look. This series provides a convenient new take on the candle chandelier with subtle and unique design details.