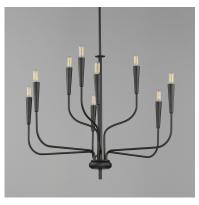

### PRODUCT DESCRIPTION

A simple candle style chandelier is given a modern edge with tall tapered candle covers that sit at the ends of curved arms without a bobeche beneath them. Available in Satin Brass or Matte Black, the collection compliments many architectural interiors and allows for creative styling through the selection of lamp type. Pair with our T6 lamp for more modern, industrial flair or classic candelabra for a clean, transitional look. This series provides a convenient new take on the candle chandelier with subtle and unique design details.