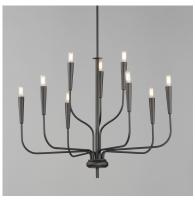

### PRODUCT DESCRIPTION

A simple candle style chandelier is given a modern edge with tall tapered candle covers that sit at the ends of curved arms without a bobeche beneath them. Available in Satin Brass or Matte Black, the collection compliments many architectural interiors and allows for creative styling through the selection of lamp type. Pair with our T6 lamp for more modern, industrial flair or classic candelabra for a clean, transitional look. This series provides a convenient new take on the candle chandelier with subtle and unique design details.