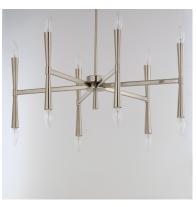

## PRODUCT DESCRIPTION

Civic styling using straight rectilinear channels radiating from a central connector. The light sources flare out both up and down with tapered candle covers creating a form evocative of a classic torch. Available in matte Black, Satin Brass, and Satin Nickel, this is a transitional look suited to a variety of architectural stylings.

# **MEASUREMENTS**

**DIMENSION** : 29.25" L x 29.25" W x 11.75" H

MAX OAH : 50.75" OAH

CANOPY : 5" W x 0.75" H x 5" L

HANGING WEIGHT : 14.11 lb

### **LAMPING**

: 12 x 40W Incandescent E12 Candelabra, 480W BULB

Total

**BULB INCLUDED** : (Not Included)

DIMMABLE : Y

### **FINISHES OPTION**

Black (BK)

Satin Brass (SBR)

Satin Nickel (SN)

## MATERIAL

Steel