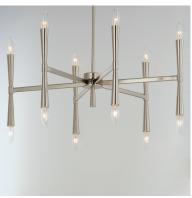

## PRODUCT DESCRIPTION

Civic styling using straight rectilinear channels radiating from a central connector. The light sources flare out both up and down with tapered candle covers creating a form evocative of a classic torch. Available in matte Black, Satin Brass, and Satin Nickel, this is a transitional look suited to a variety of architectural stylings.

# **MEASUREMENTS**

**DIMENSION** : 29.25" L x 29.25" W x 11.75" H

MAX OAH : 50.75" OAH

CANOPY : 5" W x 0.75" H x 5" L

HANGING WEIGHT : 14.11 lb

### **LAMPING**

: 12 x 40W Incandescent E12 Candelabra, 480W BULB

Total

**BULB INCLUDED** : (Not Included)

DIMMABLE : Y

### **FINISHES OPTION**

Black (BK)

Satin Brass (SBR)

Satin Nickel (SN)

## MATERIAL

Steel