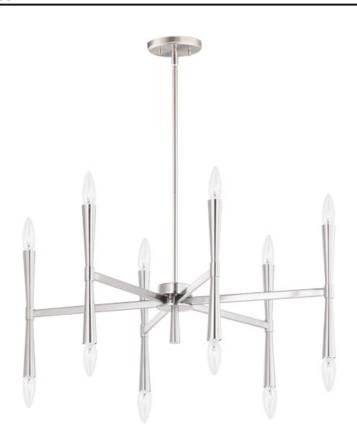

## PRODUCT DESCRIPTION

Civic styling using straight rectilinear channels radiating from a central connector. The light sources flare out both up and down with tapered candle covers creating a form evocative of a classic torch. Available in matte Black, Satin Brass, and Satin Nickel, this is a transitional look suited to a variety of architectural stylings.

# **MEASUREMENTS**

**DIMENSION** : 29.25" L x 29.25" W x 11.75" H

MAX OAH : 50.75" OAH

CANOPY : 5" W x 0.75" H x 5" L

HANGING WEIGHT : 14.11 lb

### **LAMPING**

: 12 x 40W Incandescent E12 Candelabra, 480W BULB

Total

**BULB INCLUDED** : (Not Included)

DIMMABLE : Y

### **FINISHES OPTION**

Black (BK)

Satin Brass (SBR)

Satin Nickel (SN)

## MATERIAL

Steel