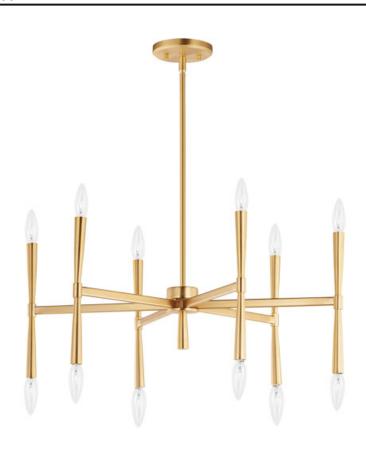

#### PRODUCT DESCRIPTION

Civic styling using straight rectilinear channels radiating from a central connector. The light sources flare out both up and down with tapered candle covers creating a form evocative of a classic torch. Available in matte Black, Satin Brass, and Satin Nickel, this is a transitional look suited to a variety of architectural stylings.

# **MEASUREMENTS**

DIMENSION : 29.25" L x 29.25" W x 11.75" H

MAX OAH : 50.75" OAH

CANOPY : 5" W x 0.75" H x 5" L

HANGING WEIGHT : 14.11 lb

#### LAMPING

BULB : 12 x 40W Incandescent E12 Candelabra , 480W

Total

BULB INCLUDED : (Not Included)

DIMMABLE : Y

#### **FINISHES OPTION**

Black (BK)

Satin Brass (SBR)

Satin Nickel (SN)