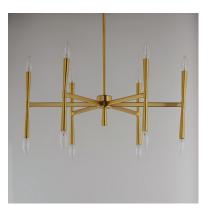

#### PRODUCT DESCRIPTION

Civic styling using straight rectilinear channels radiating from a central connector. The light sources flare out both up and down with tapered candle covers creating a form evocative of a classic torch. Available in matte Black, Satin Brass, and Satin Nickel, this is a transitional look suited to a variety of architectural stylings.

# **MEASUREMENTS**

DIMENSION : 29.25" L x 29.25" W x 11.75" H

MAX OAH : 50.75" OAH

CANOPY : 5" W x 0.75" H x 5" L

HANGING WEIGHT : 14.11 lb

#### LAMPING

BULB : 12 x 40W Incandescent E12 Candelabra , 480W

Total

BULB INCLUDED : (Not Included)

DIMMABLE : Y

#### **FINISHES OPTION**

Black (BK)

Satin Brass (SBR)

Satin Nickel (SN)