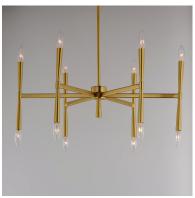

#### PRODUCT DESCRIPTION

Civic styling using straight rectilinear channels radiating from a central connector. The light sources flare out both up and down with tapered candle covers creating a form evocative of a classic torch. Available in matte Black, Satin Brass, and Satin Nickel, this is a transitional look suited to a variety of architectural stylings.

# **MEASUREMENTS**

DIMENSION : 29.25" L x 29.25" W x 11.75" H

MAX OAH : 50.75" OAH

CANOPY : 5" W x 0.75" H x 5" L

HANGING WEIGHT : 14.11 lb

#### LAMPING

BULB : 12 x 40W Incandescent E12 Candelabra , 480W

Total

BULB INCLUDED : (Not Included)

DIMMABLE : Y

#### **FINISHES OPTION**

Black (BK)

Satin Brass (SBR)

Satin Nickel (SN)