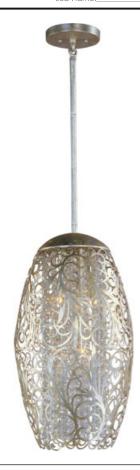

## PRODUCT DESCRIPTION

The Arabesque collection's intricate patterns are formed in metal and finished in Golden Silver. Strands of crystal beads add sparkle as they shimmer through the Xenon lamps. Unique oval-shaped pendants add a touch of class to any room.