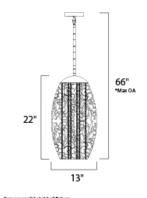

## **MEASUREMENTS**

DIMENSION : 13" L x 13" W x 22" H

MAX OAH : 66" OAH HANGING WEIGHT : 12.79 lb

LAMPING

INPUT VOLTAGE : 120V

LUMENS : 2,400 Rated

BULB : 6 x 3W LED G9 , 18W Total

BULB INCLUDED : (Included)
DIMMABLE : Yes
COLOR\_TEMP : 3000K