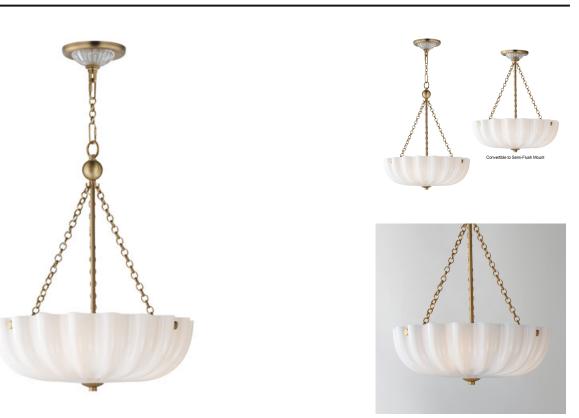

## **PRODUCT DESCRIPTION**

nax overall heigh

With glossy opal white glass shades, this collection brings a graceful, feminine touch to the inverted bowl design inspired by the shape of a bundt cake. Suspended by a decorative circular ring chain, the shade features an acrylic dust cover that encloses the top, keeping the glass pristine. Finished in Natural Aged Brass, the chain and metalwork complement the timeless elegance of the design, while ribbed glass accents add a distinctive, sophisticated detail to the design.

## FINISHES OPTION

Natural Aged Brass (NAB) White/Natural Aged Brass (WTNAB)

MATERIAL Steel, Glass

RATINGS

cETLus Dry Location

ADDITIONAL **OPERATING TEMPERATURE:** -20°C (-4°F), 40°C (104°F)

Always consult a qualified electrician before installing any lighting product.