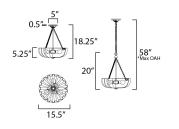

**MEASUREMENTS** DIMENSION

CANOPY

BULB

DIMMABLE

: 15.5" L x 15.5" W x 19.5" H : 5" W x 0.5" H x 5" L HANGING WEIGHT : 7.3 lb