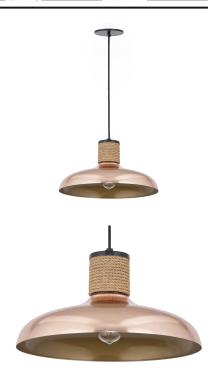

## PRODUCT DESCRIPTION

Drawing inspiration from industrial warehouse or farmhouse lighting, these classic shades feature a rayon fabric adjustable cord and hand-wound rope detail. The rustic elements are paired with spun metal shades available in a Copper finish or reflective June Bug finish.

#### **FINISHES OPTION**