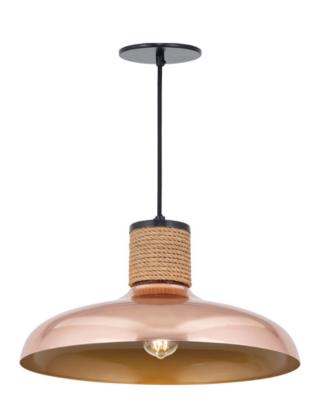

## PRODUCT DESCRIPTION

Drawing inspiration from industrial warehouse or farmhouse lighting, these classic shades feature a rayon fabric adjustable cord and hand-wound rope detail. The rustic elements are paired with spun metal shades available in a Copper finish or reflective June Bug finish.