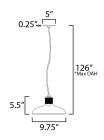

\*max overall height

#### **MEASUREMENTS**

DIMENSION : 9.75" L x 9.75" W x 5.5" H

MAX OAH : 126" OAH

CANOPY : 5" W x 0.25" H x 5" L

HANGING WEIGHT : 4.99 lb