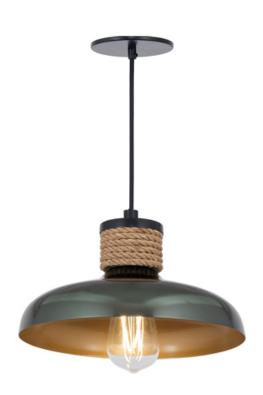

## PRODUCT DESCRIPTION

Drawing inspiration from industrial warehouse or farmhouse lighting, these classic shades feature a rayon fabric adjustable cord and hand-wound rope detail. The rustic elements are paired with spun metal shades available in a Copper finish or reflective June Bug finish.