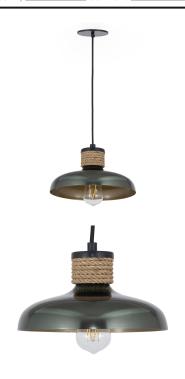

## PRODUCT DESCRIPTION

Drawing inspiration from industrial warehouse or farmhouse lighting, these classic shades feature a rayon fabric adjustable cord and hand-wound rope detail. The rustic elements are paired with spun metal shades available in a Copper finish or reflective June Bug finish.

#### **FINISHES OPTION**