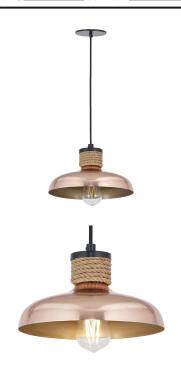

## PRODUCT DESCRIPTION

Drawing inspiration from industrial warehouse or farmhouse lighting, these classic shades feature a rayon fabric adjustable cord and hand-wound rope detail. The rustic elements are paired with spun metal shades available in a Copper finish or reflective June Bug finish.

#### **FINISHES OPTION**