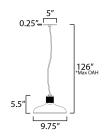

#### **MEASUREMENTS**

DIMENSION : 9.75" L x 9.75" W x 5.5" H

MAX OAH : 126" OAH

CANOPY : 5" W x 0.25" H x 5" L

HANGING WEIGHT : 4.99 lb