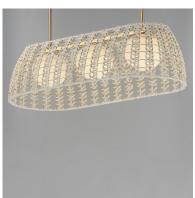

## **PRODUCT DESCRIPTION**

Varied cotton ropes in an Off-White finish are hand woven in a decorative pattern along a metal frame finished in Gold. Housed within these artisanal shades, Satin White glass globes softly diffuse enclosed lamps.

#### MATERIAL

Steel, Rope, Glass