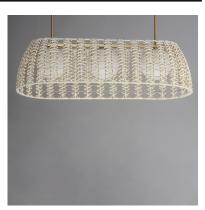

## **PRODUCT DESCRIPTION**

Varied cotton ropes in an Off-White finish are hand woven in a decorative pattern along a metal frame finished in Gold. Housed within these artisanal shades, Satin White glass globes softly diffuse enclosed lamps.

#### MATERIAL

Steel, Rope, Glass