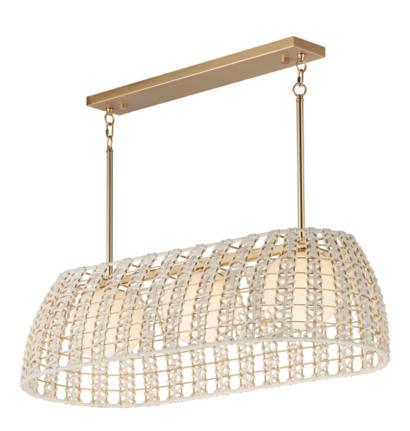

## **PRODUCT DESCRIPTION**

Varied cotton ropes in an Off-White finish are hand woven in a decorative pattern along a metal frame finished in Gold. Housed within these artisanal shades, Satin White glass globes softly diffuse enclosed lamps.

#### MATERIAL

Steel, Rope, Glass