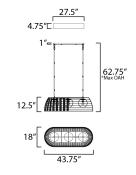

# **MEASUREMENTS**

DIMENSION : 18" L x 43.75" W x 12.5" H

MAX OAH : 61.25" OAH

CANOPY : 27.5" W x 1" H x 4.75" L

HANGING WEIGHT : 20.9 lb