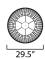

# **MEASUREMENTS**

DIMENSION : 29.5" L x 29.5" W x 13.75" H

MAX OAH : 62.75" OAH

CANOPY : 4.75" W x 1" H x 4.75" L

HANGING WEIGHT : 9.9 lb