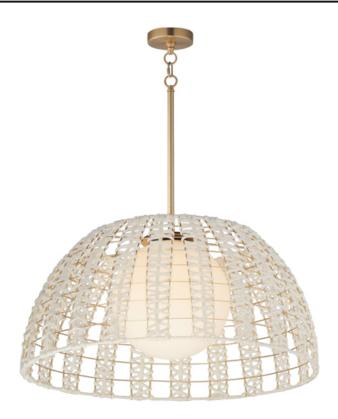

## **PRODUCT DESCRIPTION**

Varied cotton ropes in an Off-White finish are hand woven in a decorative pattern along a metal frame finished in Gold. Housed within these artisanal shades, Satin White glass globes softly diffuse enclosed lamps.

#### MATERIAL

Steel, Rope, Glass