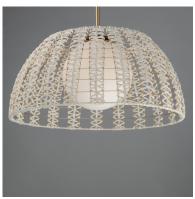

## **PRODUCT DESCRIPTION**

Varied cotton ropes in an Off-White finish are hand woven in a decorative pattern along a metal frame finished in Gold. Housed within these artisanal shades, Satin White glass globes softly diffuse enclosed lamps.

#### MATERIAL

Steel, Rope, Glass