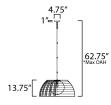

# **MEASUREMENTS**

DIMENSION : 29.5" L x 29.5" W x 13.75" H

MAX OAH : 62.75" OAH

CANOPY : 4.75" W x 1" H x 4.75" L

HANGING WEIGHT : 9.9 lb