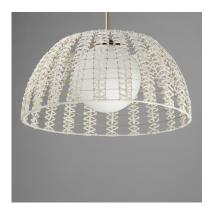

## **PRODUCT DESCRIPTION**

Varied cotton ropes in an Off-White finish are hand woven in a decorative pattern along a metal frame finished in Gold. Housed within these artisanal shades, Satin White glass globes softly diffuse enclosed lamps.

#### MATERIAL

Steel, Rope, Glass