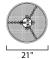

## **MEASUREMENTS**

DIMENSION : 21" L x 21" W x 25.5" H

MAX OAH : 98" OAH

CANOPY : 5" W x 1" H x 5" L

HANGING WEIGHT : 7.26 lb