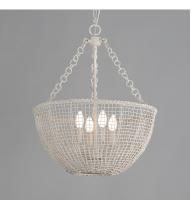

## **PRODUCT DESCRIPTION**

Hand-woven Natural Rattan blends casual comfort with impeccable craftsmanship. Further demonstrating the artisanal touch applied to this series, two hand-painted finish options either match Weathered White on both the rattan and its metal work or contrast Natural tones with an Antique Bronze finish. Choose from various scales of pendants where in some configurations a Satin White globe shade is included to diffuse the light source within. An ADA wall sconce completes the collection.

# MATERIAL

Steel, Rattan