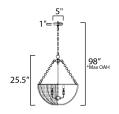

## **MEASUREMENTS**

DIMENSION : 21" L x 21" W x 25.5" H

MAX OAH : 98" OAH

CANOPY : 5" W x 1" H x 5" L

HANGING WEIGHT : 7.26 lb