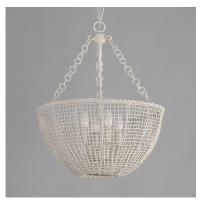

## **PRODUCT DESCRIPTION**

Hand-woven Natural Rattan blends casual comfort with impeccable craftsmanship. Further demonstrating the artisanal touch applied to this series, two hand-painted finish options either match Weathered White on both the rattan and its metal work or contrast Natural tones with an Antique Bronze finish. Choose from various scales of pendants where in some configurations a Satin White globe shade is included to diffuse the light source within. An ADA wall sconce completes the collection.

# MATERIAL

Steel, Rattan