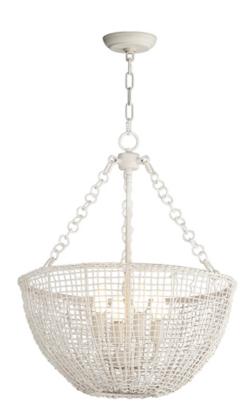

## **PRODUCT DESCRIPTION**

Hand-woven Natural Rattan blends casual comfort with impeccable craftsmanship. Further demonstrating the artisanal touch applied to this series, two hand-painted finish options either match Weathered White on both the rattan and its metal work or contrast Natural tones with an Antique Bronze finish. Choose from various scales of pendants where in some configurations a Satin White globe shade is included to diffuse the light source within. An ADA wall sconce completes the collection.

# MATERIAL

Steel, Rattan