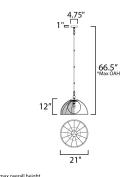

# **MEASUREMENTS**

DIMENSION : 21" L x 21" W x 12" H

MAX OAH : 66.5" OAH

CANOPY : 4.75" W x 1" H x 4.75" L

HANGING WEIGHT : 7.26 lb

LAMPING

INPUT VOLTAGE : 120V

BULB : 1 x 60W Incandescent E26 Medium , 60W Total