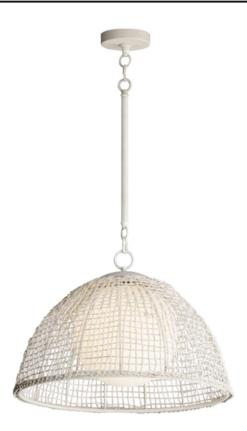

## **PRODUCT DESCRIPTION**

Hand-woven Natural Rattan blends casual comfort with impeccable craftsmanship. Further demonstrating the artisanal touch applied to this series, two hand-painted finish options either match Weathered White on both the rattan and its metal work or contrast Natural tones with an Antique Bronze finish. Choose from various scales of pendants where in some configurations a Satin White globe shade is included to diffuse the light source within. An ADA wall sconce completes the collection.

#### **FINISHES OPTION**

Antique Bronze (ANB)

Weathered White (WWT)

## MATERIAL

Steel, Rattan, Glass