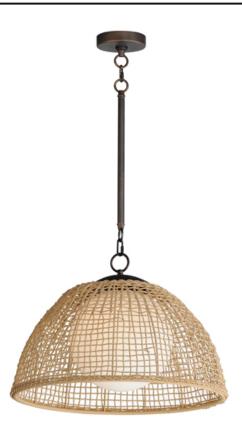

## PRODUCT DESCRIPTION

Hand-woven Natural Rattan blends casual comfort with impeccable craftsmanship. Further demonstrating the artisanal touch applied to this series, two hand-painted finish options either match Weathered White on both the rattan and its metal work or contrast Natural tones with an Antique Bronze finish. Choose from various scales of pendants where in some configurations a Satin White globe shade is included to diffuse the light source within. An ADA wall sconce completes the collection.

#### **FINISHES OPTION**

Antique Bronze (ANB)

Weathered White (WWT)

## MATERIAL

Steel, Rattan, Glass