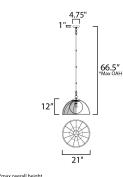

# **MEASUREMENTS**

DIMENSION : 21" L x 21" W x 12" H

MAX OAH : 66.5" OAH

CANOPY : 4.75" W x 1" H x 4.75" L

HANGING WEIGHT : 7.26 lb