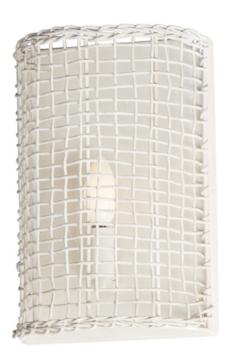

## **PRODUCT DESCRIPTION**

Hand-woven Natural Rattan blends casual comfort with impeccable craftsmanship. Further demonstrating the artisanal touch applied to this series, two hand-painted finish options either match Weathered White on both the rattan and its metal work or contrast Natural tones with an Antique Bronze finish. Choose from various scales of pendants where in some configurations a Satin White globe shade is included to diffuse the light source within. An ADA wall sconce completes the collection.

#### **FINISHES OPTION**

Antique Bronze (ANB)

Weathered White (WWT)

# MATERIAL

Steel, Rattan