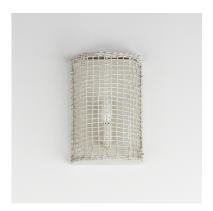

## **PRODUCT DESCRIPTION**

Hand-woven Natural Rattan blends casual comfort with impeccable craftsmanship. Further demonstrating the artisanal touch applied to this series, two hand-painted finish options either match Weathered White on both the rattan and its metal work or contrast Natural tones with an Antique Bronze finish. Choose from various scales of pendants where in some configurations a Satin White globe shade is included to diffuse the light source within. An ADA wall sconce completes the collection.

#### **FINISHES OPTION**

Antique Bronze (ANB)

Weathered White (WWT)

# MATERIAL

Steel, Rattan