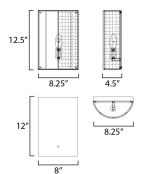

## **MEASUREMENTS**

DIMENSION : 8.25" W x 12.25" H x 4.5" Ext

: 8" W x 12" H MAX OAH HANGING WEIGHT : 2.75 lb

**LAMPING** 

INPUT VOLTAGE

BULB : 1 x 60W Incandescent E26 Medium , 60W Total

**BULB INCLUDED** : (Not Included)