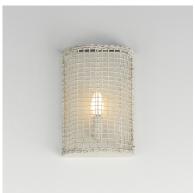

## **PRODUCT DESCRIPTION**

Hand-woven Natural Rattan blends casual comfort with impeccable craftsmanship. Further demonstrating the artisanal touch applied to this series, two hand-painted finish options either match Weathered White on both the rattan and its metal work or contrast Natural tones with an Antique Bronze finish. Choose from various scales of pendants where in some configurations a Satin White globe shade is included to diffuse the light source within. An ADA wall sconce completes the collection.

#### **FINISHES OPTION**

Antique Bronze (ANB)

Weathered White (WWT)

# MATERIAL

Steel, Rattan