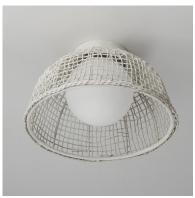

### PRODUCT DESCRIPTION

Hand-woven Natural Rattan blends casual comfort with impeccable craftsmanship. Further demonstrating the artisanal touch applied to this series, two hand-painted finish options either match Weathered White on both the rattan and its metal work or contrast Natural tones with an Antique Bronze finish. Choose from various scales of pendants where in some configurations a Satin White globe shade is included to diffuse the light source within. An ADA wall sconce completes the collection.

## **FINISHES OPTION**

Antique Bronze (ANB)

Weathered White (WWT)

### MATERIAL

Steel, Rattan, Glass