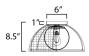

# **MEASUREMENTS**

DIMENSION : 15.75" W x 8.5" H
CANOPY : 6" W x 1" H x 6" L

HANGING WEIGHT : 3.63 lb

**LAMPING** 

INPUT VOLTAGE : 120V

BULB : 1 x 60W Incandescent E26 Medium , 60W Total

BULB INCLUDED : (Not Included)