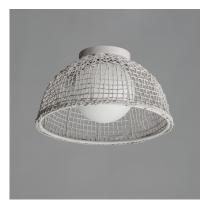

### PRODUCT DESCRIPTION

Hand-woven Natural Rattan blends casual comfort with impeccable craftsmanship. Further demonstrating the artisanal touch applied to this series, two hand-painted finish options either match Weathered White on both the rattan and its metal work or contrast Natural tones with an Antique Bronze finish. Choose from various scales of pendants where in some configurations a Satin White globe shade is included to diffuse the light source within. An ADA wall sconce completes the collection.

## **FINISHES OPTION**

Antique Bronze (ANB)

Weathered White (WWT)

### MATERIAL

Steel, Rattan, Glass