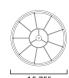

# **MEASUREMENTS**

DIMENSION : 15.75" W x 8.5" H
CANOPY : 6" W x 1" H x 6" L

HANGING WEIGHT : 3.63 lb

**LAMPING** 

INPUT VOLTAGE : 120V

BULB : 1 x 60W Incandescent E26 Medium , 60W Total

BULB INCLUDED : (Not Included)