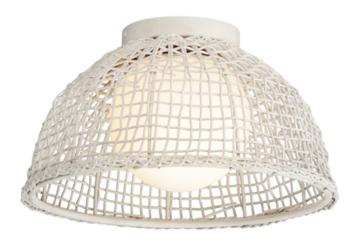

### PRODUCT DESCRIPTION

Hand-woven Natural Rattan blends casual comfort with impeccable craftsmanship. Further demonstrating the artisanal touch applied to this series, two hand-painted finish options either match Weathered White on both the rattan and its metal work or contrast Natural tones with an Antique Bronze finish. Choose from various scales of pendants where in some configurations a Satin White globe shade is included to diffuse the light source within. An ADA wall sconce completes the collection.

## **FINISHES OPTION**

Antique Bronze (ANB)

Weathered White (WWT)

### MATERIAL

Steel, Rattan, Glass