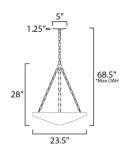

\*max overall height

# **MEASUREMENTS**

DIMENSION : 23.5" L x 23.5" W x 28" H

MAX OAH : 68.5" OAH

CANOPY : 5" W x 1.25" H x 5" L

: 7.7 lb HANGING WEIGHT