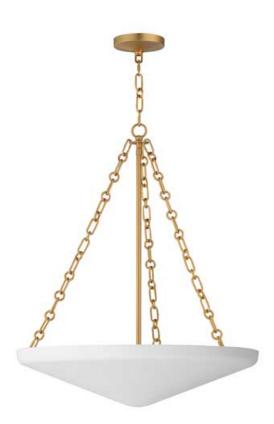

### PRODUCT DESCRIPTION

An inverted steel cone vessel painted in textured Plaster White gesso provides ambient lighting with classical styling. The stylized ring and oval chain links in Natural Aged Brass compliment the overall design. Available in two sizes of pendants and flush mount.

#### **FINISHES OPTION**

Natural Aged Brass (NAB)

### **GLASS**

White WT

#### MATERIAL

Steel