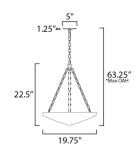

\*max overall height

# **MEASUREMENTS**

DIMENSION : 19.75" L x 19.75" W x 22.5" H

MAX OAH : 63.25" OAH

: 5" W x 1.25" H x 5" L CANOPY

: 5.5 lb HANGING WEIGHT