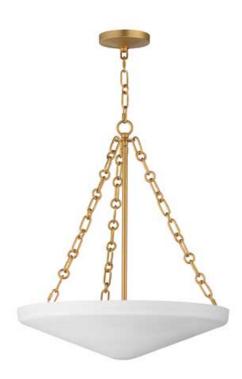

## **PRODUCT DESCRIPTION**

An inverted steel cone vessel painted in textured Plaster White gesso provides ambient lighting with classical styling. The stylized ring and oval chain links in Natural Aged Brass compliment the overall design. Available in two sizes of pendants and flush mount.