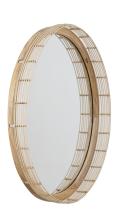

# PRODUCT DESCRIPTION

Hand-woven artistry blends Natural Rattan shades with Weathered Wood accents. The Weathered Wood finish combined with natural materials and metalwork in an Ecru finish create a neutral palette that exudes casual luxury. These pendants pair perfectly with a coordinating wall sconce and mirror.

# **MEASUREMENTS**

DIMENSION : 30" L x 30" W x 3.5" H

HANGING WEIGHT : 27.56 lb

### MATERIAL

Rattan, Wood, Steel