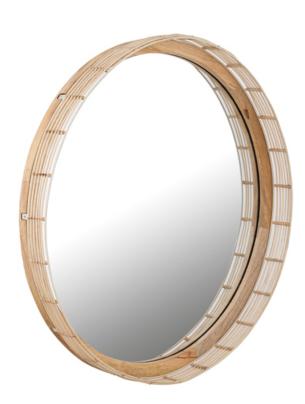

# PRODUCT DESCRIPTION

Hand-woven artistry blends Natural Rattan shades with Weathered Wood accents. The Weathered Wood finish combined with natural materials and metalwork in an Ecru finish create a neutral palette that exudes casual luxury. These pendants pair perfectly with a coordinating wall sconce and mirror.

# **MEASUREMENTS**

DIMENSION : 30" L x 30" W x 3.5" H

HANGING WEIGHT : 27.56 lb

### MATERIAL

Rattan, Wood, Steel