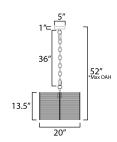

\*max overall height

#### **MEASUREMENTS**

DIMENSION : 20" L x 20" W x 13.5" H

MAX OAH : 50" OAH

CANOPY : 5" W x 1" H x 5" L

HANGING WEIGHT : 8.66 lb