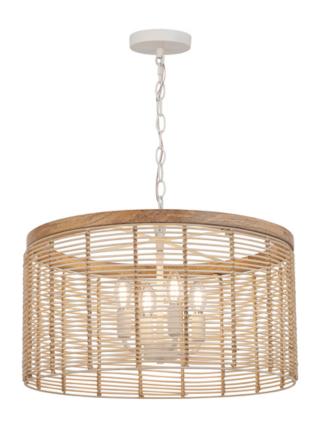

## PRODUCT DESCRIPTION

Hand-woven artistry blends Natural Rattan shades with Weathered Wood accents. The Weathered Wood finish combined with natural materials and metalwork in an Ecru finish create a neutral palette that exudes casual luxury. These pendants pair perfectly with a coordinating wall sconce and mirror.

## MATERIAL

Rattan, Wood, Steel