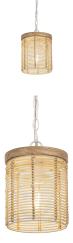

## **PRODUCT DESCRIPTION**

Hand-woven artistry blends Natural Rattan shades with Weathered Wood accents. The Weathered Wood finish combined with natural materials and metalwork in an Ecru finish create a neutral palette that exudes casual luxury. These pendants pair perfectly with a coordinating wall sconce and mirror.

## **FINISHES OPTION**

Ecru (EC)

MATERIAL Rattan, Wood, Steel

RATINGS cULus Dry Location