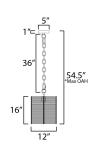

**MEASUREMENTS** 

DIMENSION : 12" L x 12" W x 16" H MAX OAH : 53" OAH CANOPY : 5"W x 1"H x 5"L : 15.58 lb HANGING WEIGHT