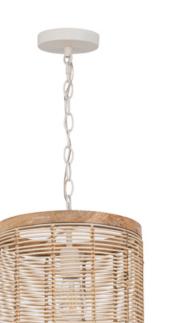

## **PRODUCT DESCRIPTION**

Hand-woven artistry blends Natural Rattan shades with Weathered Wood accents. The Weathered Wood finish combined with natural materials and metalwork in an Ecru finish create a neutral palette that exudes casual luxury. These pendants pair perfectly with a coordinating wall sconce and mirror.

## **FINISHES OPTION**

Ecru (EC)

MATERIAL Rattan, Wood, Steel

RATINGS cULus Dry Location