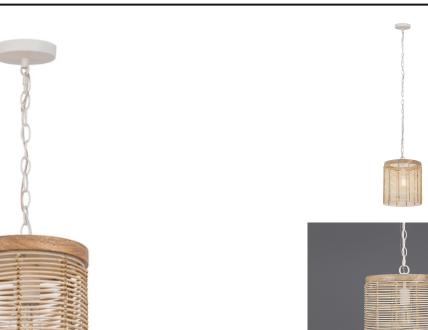

#### **PRODUCT DESCRIPTION**

\*max overall height

Hand-woven artistry blends Natural Rattan shades with Weathered Wood accents. The Weathered Wood finish combined with natural materials and metalwork in an Ecru finish create a neutral palette that exudes casual luxury. These pendants pair perfectly with a coordinating wall sconce and mirror.

# FINISHES OPTION

Ecru (EC)

MATERIAL Rattan, Wood, Steel

RATINGS CULus Dry Location