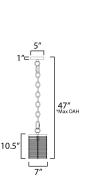

## MEASUREMENTS

| DIMENSION | : 7" L x 7" W x 10.5" H |
|-----------|-------------------------|
| MAX OAH   | : 47" OAH               |
| CANOPY    | : 5"W x 1"H x 5"L       |

| HANGING WEIGHT | : 5.79 lb |
|----------------|-----------|
|                |           |