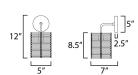

#### **MEASUREMENTS**

DIMENSION : 5" W x 12.5" H x 7" Ext CANOPY : 5" W x 1" H x 5" L

HANGING WEIGHT : 4.2 lb

LAMPING

INPUT VOLTAGE : 120V

BULB: 1 x 60W Incandescent E26 Medium, 60W Total

BULB INCLUDED : (Not Included)