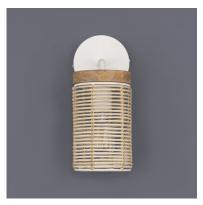

### PRODUCT DESCRIPTION

Hand-woven artistry blends Natural Rattan shades with Weathered Wood accents. The Weathered Wood finish combined with natural materials and metalwork in an Ecru finish create a neutral palette that exudes casual luxury. These pendants pair perfectly with a coordinating wall sconce and mirror.

#### MATERIAL

Rattan, Wood, Steel