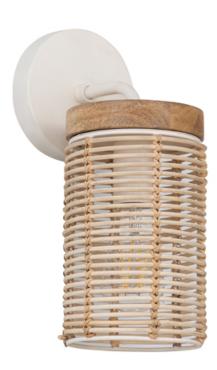

### PRODUCT DESCRIPTION

Hand-woven artistry blends Natural Rattan shades with Weathered Wood accents. The Weathered Wood finish combined with natural materials and metalwork in an Ecru finish create a neutral palette that exudes casual luxury. These pendants pair perfectly with a coordinating wall sconce and mirror.

#### MATERIAL

Rattan, Wood, Steel