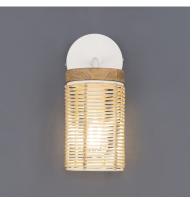

### PRODUCT DESCRIPTION

Hand-woven artistry blends Natural Rattan shades with Weathered Wood accents. The Weathered Wood finish combined with natural materials and metalwork in an Ecru finish create a neutral palette that exudes casual luxury. These pendants pair perfectly with a coordinating wall sconce and mirror.

#### MATERIAL

Rattan, Wood, Steel