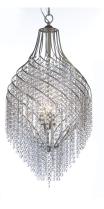

# **PRODUCT DESCRIPTION**

Spiraling metal frames are draped with strands of crystal creating pendants of style and movement. Available in your choice of Oil Rubbed Bronze with Cognac crystal or Gold Silver with Beveled Crystal, these beautiful pendants are available at very attractive price.

#### **FINISHES OPTION**

Golden Silver (GS)

## **GLASS**

Beveled Crystal BC

#### MATERIAL

Steel, Crystal