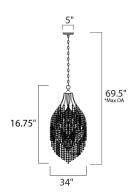

# **MEASUREMENTS**

DIMENSION : 16.75" L x 16.75" W x 34" H

MAX OAH : 69.5" OAH

CANOPY : 5" W x 1.25" H x 5" L

: 15.4 lb HANGING WEIGHT