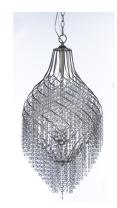

# **PRODUCT DESCRIPTION**

Spiraling metal frames are draped with strands of crystal creating pendants of style and movement. Available in your choice of Oil Rubbed Bronze with Cognac crystal or Gold Silver with Beveled Crystal, these beautiful pendants are available at very attractive price.

#### **FINISHES OPTION**

Golden Silver (GS)

## **GLASS**

Beveled Crystal BC

#### MATERIAL

Steel, Crystal