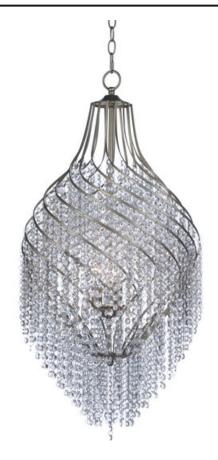

# **PRODUCT DESCRIPTION**

Spiraling metal frames are draped with strands of crystal creating pendants of style and movement. Available in your choice of Oil Rubbed Bronze with Cognac crystal or Gold Silver with Beveled Crystal, these beautiful pendants are available at very attractive price.

#### **FINISHES OPTION**

Golden Silver (GS)

## **GLASS**

Beveled Crystal BC

#### MATERIAL

Steel, Crystal